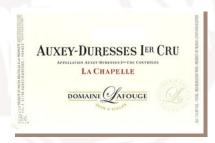

Domaine Lafouge Jean et Fils

Auxey Duresses 1er Cru La Chapelle

Grape Pinot Noir

Bourgogne

Domaine Lafouge Jean et Fils

Vineyards size 10 Hectares

> Farming Agriculture raisonnée

History